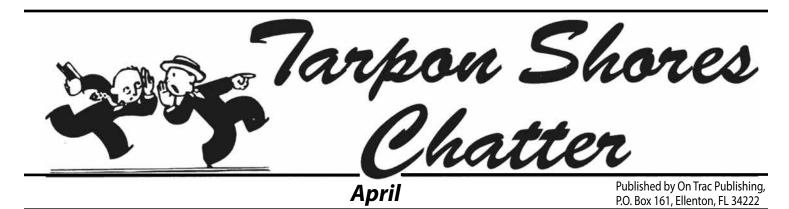

Dateline: 2025/02/21 – Tarpon Shores It was a Tribute Night at Tarpon Shores as

singers from around OUR world came out to pay tribute to the greats. KaraokeKraZ - Jim Johnson

of 166 was the host, setting up for the show with sight and sound. Over 50 of our neighbors and guests gathered at the clubhouse arena to get a great view of the star studded stage. The groups included, just to mention a few, The Dixielaners, The Melody Singers, and the Harmony Players. Over 15 singers preformed throughout the evening entertaining us with 45 songs, a variety including hits from yesterday and today.

The performers' tributes included songs by Neil Diamond, Beatles, James Taylor, Jim Croce, Jimmy Buffett, Three Dog Night, Kenny Chesney, Chris Stapleton, Garth Brooks and many more.

We had our solo singers, duets, some trios, not to mention the quartette and beyond. The background singers and the audience added to the live local vibe.

A few tribute songs were added to the show in preparation for the "Echoes of Woodstock" celebration. Joe Cocker would be proud and Beethoven would be rolling over.

The season's final encore performance is scheduled for March 21, 2025. As always it is a great entertainment value, a free event with free parking. Be there to support our rising stars or better yet, become one!