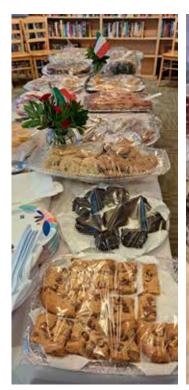

## **Arts and Crafts Sale**

A big Thank You to everyone who participated in the Arts and Crafts Sale on March 9th. We had 15 vendors. A good turnout. People came to look and purchase items from the vendors. We had handmade items and baked goods made by some very talented artisans. I would love to mention all the vendors and all their merchandise but that would be a lot. We did have some lovely jewelry and some clothing items. Beautiful diamond art, handmade bags, kitchen towels, hand-woven tea towels, scarfs as well as floral arrangements that were very pretty and handmade cards, guite a variety of nice things. Jayne had the best apple bread, it was delicious. Debbie Lasater had her famous cookies and bracelets, shell art. Carmel corn and cake. The most impressive to me was Margaret Young and her original pieces of art. She is such a talented artist, and she has inspired us to try our hand at painting on Wednesdays.