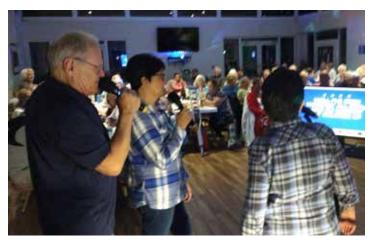

Dateline: 2025/02/21 – Tarpon Shores It was a Tribute Night at Tarpon Shores as

singers from around OUR world came out to pay tribute to the greats. KaraokeKraZ - Jim Johnson

of 166 was the host, setting up for the show with sight and sound. Over 50 of our neighbors and guests gathered at the clubhouse arena to get a great view of the star studded stage. The groups included, just to mention a few, The Dixielaners, The Melody Singers, and the Harmony Players. Over 15 singers preformed throughout the evening entertaining us with 45 songs, a variety including hits from yesterday and today.

The performers' tributes included songs by Neil Diamond, Beatles, James Taylor, Jim Croce, Jimmy Buffett, Three Dog Night, Kenny Chesney, Chris Stapleton, Garth Brooks and many more.

We had our solo singers, duets, some trios, not to mention the quartette and beyond. The background singers and the audience added to the live local vibe.

A few tribute songs were added to the show in preparation for the "Echoes of Woodstock" celebration. Joe Cocker would be proud and Beethoven would be rolling over.

The season's final encore performance is scheduled for March 21, 2025. As always it is a great entertainment value, a free event with free parking. Be there to support our rising stars or better yet, become one!